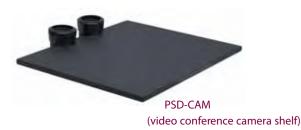

## **Optional Shelves**

For Dual-Pole Carts and Stands

Model Color

PSD-SHV Clear (glass)

PSD-SHB Black PSD-CAM Black

See pages 66-74 for Floor Stands.

For PSP Stand

Model Color PSP-1619 Black